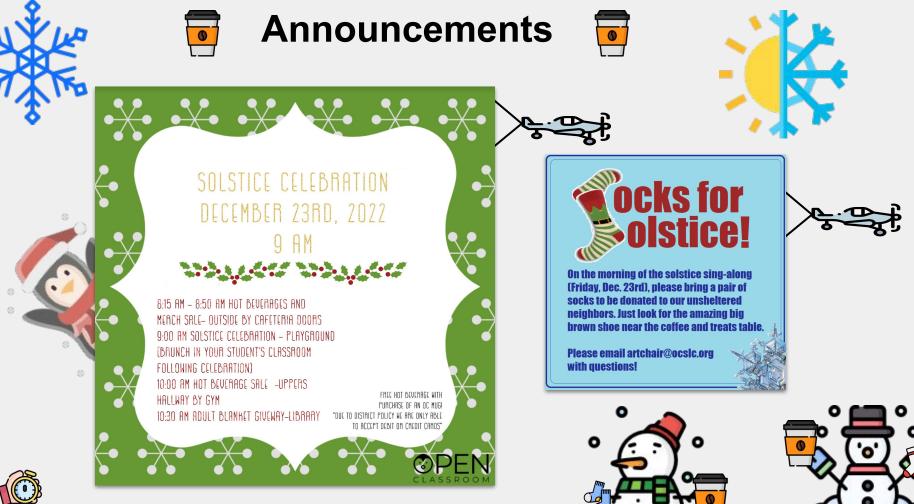

> The projected calendar for SY 2022-23 is provided below. Steering Reps, please especially share with your classes the dates/events/calendar items

| Date          | Time             | Event                     | Comment                    |
|---------------|------------------|---------------------------|----------------------------|
| December 14th | 4:30pm           | SCC Meeting               | Via Zoom                   |
| December 23rd | 9am              | Solstice Celebration      | On the Playground          |
| December 23rd | 8:15-8:50am/10am | Hot Beverage & Merch Sale | Picnic Tables/ Hall by Gym |
| December 23rd | 1:30pm           | Early Release             | -                          |
| December 26th | -                | Winter Break Starts       | -                          |
| January 9th   | -                | Back to School            | Pajama Day                 |
| January 10th  | 6:30pm           | Steering Body Meeting     | Via Zoom                   |