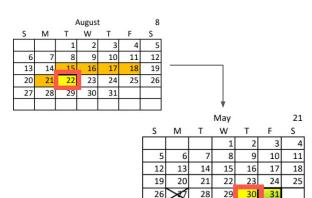

> The projected calendar for SY 2022-23 is provided below. Steering Reps, please especially share with your classes the dates/events/calendar items

| Date          | Time             | Event                     | Comment                    |
|---------------|------------------|---------------------------|----------------------------|
| December 14th | 4:30pm           | SCC Meeting               | Via Zoom                   |
| December 23rd | 9am              | Solstice Celebration      | On the Playground          |
| December 23rd | 8:15-8:50am/10am | Hot Beverage & Merch Sale | Picnic Tables/ Hall by Gym |
| December 23rd | 1:30pm           | Early Release             | -                          |
| December 26th | -                | Winter Break Starts       | -                          |
| January 9th   | -                | Back to School            | Pajama Day                 |
| January 10th  | 6:30pm           | Steering Body Meeting     | Via Zoom                   |