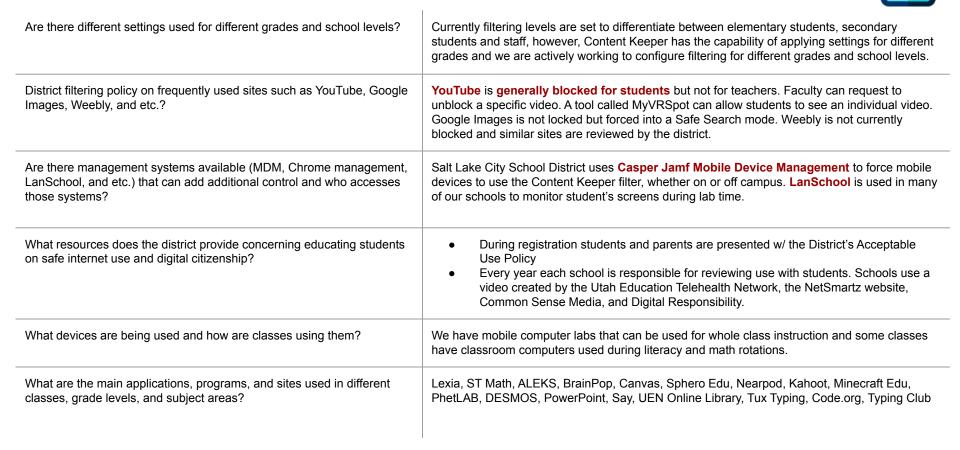

ommunicate more, share and discuss ideas, and collaborate with each other.



#### What filters are being used and how do they work?

Salt Lake City School District uses the Content Keeper Internet Filter. This device sits between the Internet and the District network. All Internet Traffic passes through this filter. Each web page has a category such as Education, Sports, News, etc... Sites are blocked or allowed based upon these site categories. Some newer websites have not been categorized. Uncategorized websites are automatically blocked. Faculty and Staff can request that a website be unblocked. At that point, the website is either categorized or manually reviewed for propriety. If the website is appropriate, then it is unblocked.







### Safe Technology & Digital Citizenship: Q&A



### Safe Technology & Digital Citizenship: Q&A



| What supervision practices are in place when students are online?                                                                                                                                                                 | Students are monitored by homeroom teachers, paras, and co-opers.                                                                                                                                                                                                                                                                                                                                |  |  |  |  |
|----------------------------------------------------------------------------------------------------------------------