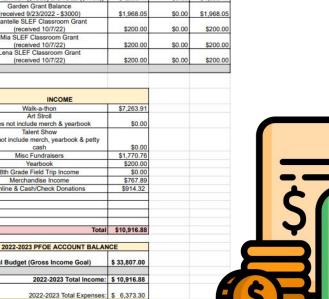

| 2018 | \$5,792.52   |
|------|--------------|
| 2019 | \$5,377.34   |
| 2020 | \$3,064.42   |
| 2021 | ?            |
| 2022 | \$6,032.92 ✔ |

Students helped pick out \$1,209.98 in new books and another \$400 worth will be chosen soon.