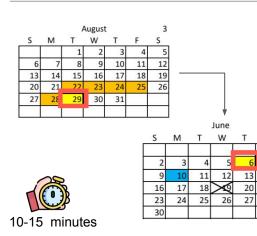

> The projected calendar for SY 2022-23 is provided below. Steering Reps, please especially share with your classes the dates/events/calendar items

| Date          | Time             | Event                     | Comment                    |
|---------------|------------------|---------------------------|----------------------------|
| December 14th | 4:30pm           | SCC Meeting               | Via Zoom                   |
| December 23rd | 9am              | Solstice Celebration      | On the Playground          |
| December 23rd | 8:15-8:50am/10am | Hot Beverage & Merch Sale | Picnic Tables/ Hall by Gym |
| December 23rd | 1:30pm           | Early Release             | -                          |
| December 26th | -                | Winter Break Starts       | -                          |
| January 9th   | -                | Back to School            | Pajama Day                 |
| January 10th  | 6:30pm           | Steering Body Meeting     | Via Zoom                   |