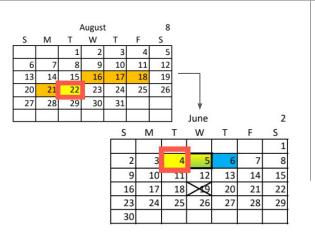

> The projected calendar for SY 2022-23 is provided below. Steering Reps, please especially share with your classes the dates/events/calendar items

| Date          | Time             | Event                     | Comment                    |
|---------------|------------------|---------------------------|----------------------------|
| December 14th | 4:30pm           | SCC Meeting               | Via Zoom                   |
| December 23rd | 9am              | Solstice Celebration      | On the Playground          |
| December 23rd | 8:15-8:50am/10am | Hot Beverage & Merch Sale | Picnic Tables/ Hall by Gym |
| December 23rd | 1:30pm           | Early Release             | -                          |
| December 26th | -                | Winter Break Starts       | -                          |
| January 9th   | -                | Back to School            | Pajama Day                 |
| January 10th  | 6:30pm           | Steering Body Meeting     | Via Zoom                   |